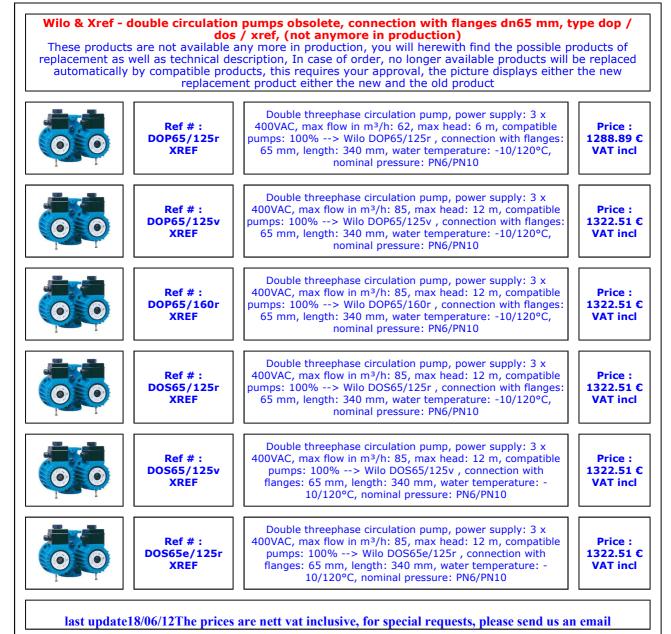

| Stock information | explanation                                       |
|-------------------|---------------------------------------------------|
| *                 | Normal stock 1 to 2 pieces                        |
| **                | Normal stock 2 to 5 pieces                        |
| ***               | Normal stock 5 to 10 pieces                       |
| ****              | Normal stock +10 pieces                           |
| ? x               | limited stock, always inform before ordering      |
| (a)               | normal delay in (a) x week, i case of stock break |

file://E:\l1\compat\wilo-xref-double-circulator-circulation-pumps-obsolete-connection... 21/06/2012

in case of urgent delivery always call us before ordering

| Ordering method                   | Payment